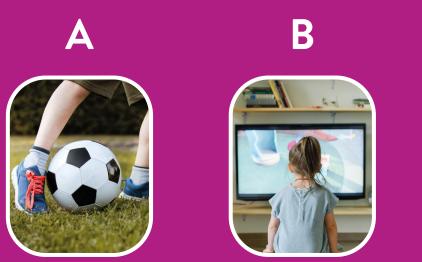

What do you need electricity for?

Playing Watching TV football

Eating an apple

How do you get Internet access to your tablet or computer?

What thing do you **not** need to charge with electricity?

Did you know that the warm water in your radiator is the same color as the frog?