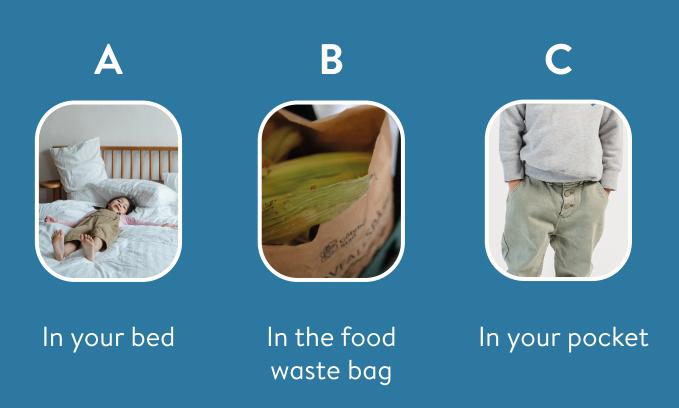

#### Here's how

Just follow the signs and answer the questions, one by one. Ask your teachers for pen and paper and let them know if you need any help.

A banana peel can become new energy after you recycle it. Where do you put it?