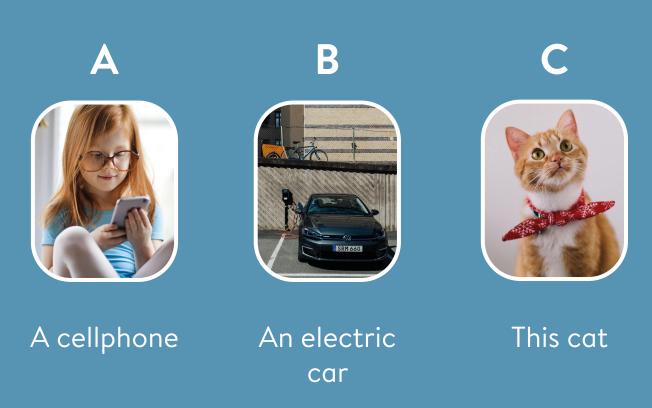

What do you need electricity for?

Playing Watching TV football

Eating an apple

How do you get Internet access to your tablet or computer?

What thing do you **not** need to charge with electricity?

Did you know that the warm water in your radiator is the same color as the frog?