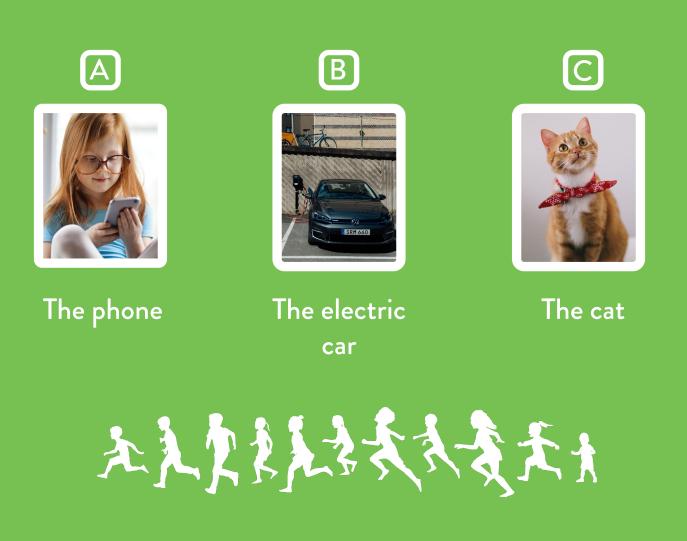

Welcome to Göteborg Energis









A banana peel can become new energy after you throw it. Where should you throw it?





On a bed





In the food waste bag





In your pocket



A part of the City of Gothenburg









Playing football





Watching TV



Eating an apple





How do you get internet access to your computer or tablet?





Underground cords





With a magic wand





Thanks to aliens







# Which thing do you **not** need to charge with electricity?







# Did you know that district heating water has the same color as the frog? What color is it?





Yellow

B



Blue



Green





# What **can't** you make electricity from?



The sun



Wind





### Sunglasses



A part of the City of Gothenburg





# You finished our quiz! Great job.